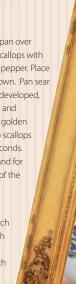

## Pan Seared Digby Scallop

Heat the olive oil in a medium sauté pan over medium-high heat. Lightly season scallops with coarse salt and freshly cracked black pepper. Place each scallop into the pan, flat side down. Pan sear until a light golden brown crust has developed, approximately 1 minute. Add butter and continue to pan fry until a rich, even golden brown color has been achieved. Flip scallops over and continue cooking for 30 seconds. Remove pan from heat. Allow to stand for 1 minute. Squeeze lemon over top of the scallops and serve immediately.

To Assemble, Serve & Garnish

Place a dollop of yam purée onto each plate. Place two scallops beside each dollop, and a small spoonful of salsa verde over each scallop. Garnish with fresh greens or a small handful of herbs.