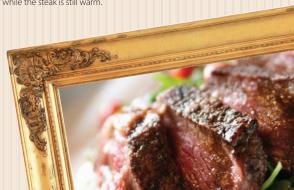

## THE FOOD

Washington Meritage – Marinated & Grilled Flank Steak with Blue Café de Paris Butter

## ABOUT THE DISH

Quintessentially French, Marinated & Grilled Flank Steak with Blue Café De Paris Butter brings home a taste of Paris Bistro fare without the hassle of customs. The full and balanced tannins of the wine complement and penetrate the richness of the steak and blue cheese combination.