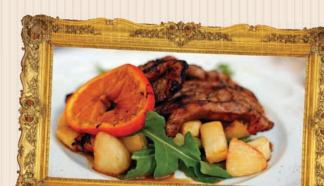

#### THE FOOD

Apple Cider Brined Thick-Cut BBQ Pork Chops

## ABOUT THE DISH

Brining meats has been common place amongst grilling aficionados and meat lovers alike since the get-go. This easy apple cider brine is a sure way to impart a light apple flavour and great caramelization on the grill outside of ensuring the juiciest pork chop you have ever eaten. The subtle fruit flavour in the pork is held in marriage with the undertones of ripe berries and a hint of oak in the California Petite Sirah/Zinfandel.

## THE TIP

These extra juicy pork chops are perfectly paired with a simple green salad or insalata verde in Italian. Try tossing greens with lemon, extra virgin olive oil, grated parmigiano-reggiano, toasted pine nuts, minced shallot, a touch of salt and freshly cracked black pepper.