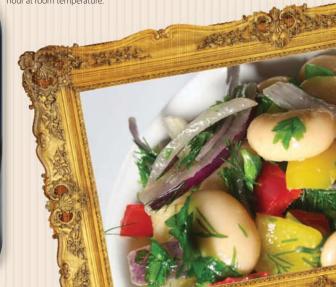

## Mediterranean White Bean Salad

## INGREDIENTS

| 1 can   | butter beans (381ml)                       | ½ cup   | finely chopped chives        |
|---------|--------------------------------------------|---------|------------------------------|
| 1 can   | cannellini beans (381ml)                   | ¼ cup   | chopped dill                 |
| 1 can   | white navy beans (381ml)                   | ¼ cup   | finely chopped spring onions |
|         | pitted kalamata olives,                    | ¼ cup   | finely chopped curly parsley |
|         | chopped                                    | 1/4 cup | extra virgin olive oil       |
| 6-8     | artichoke hearts, (canned) roughly chopped | 1 tbsp  | white balsamic vinegar       |
|         | , , , , , , , , , , , , , , , , , , ,      | 2 tsp   | white truffle oil            |
| 1½ cups | finely grated parmigiano-reggiano          |         | juice of 1 lemon             |
| 1 clove | garlic (large), grated on a                |         |                              |

Serves 4 persons

#### PROCEDURE

winexpert

Combine all ingredients in a large mixing bowl. Season generously with kosher salt and freshly cracked black pepper and toss to combine. Allow the salad to marinade for 1 hour at room temperature.